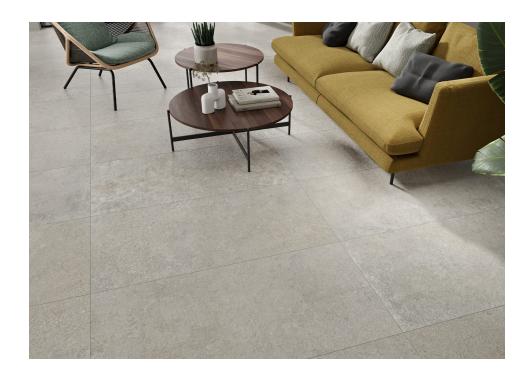

## June

Stone that breathes Lines, touch and color merge into June bringing calmness in its purest form. Its stone appearance fuses a careful printing and relief technique with neutral shades of gray or graphite and subtle flashes of light similar to those generated by the sun in natural stone. Once laid out, it faithfully maintains the appearance of a limestone that brings to mind white and pearly sea sands with a soft, diverse texture and rich in nuances. In its wall format, the horizontal distribution of the parallel grooves of each piece evokes silicas created by seas and oceans, with a fine texture and subtle points of a shimmery light, as if they were born from shells, quartz or limestone.