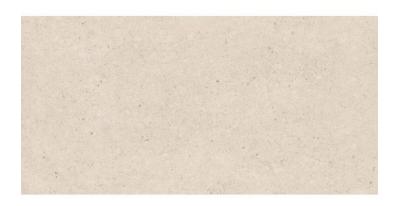

## Rockstone Persia

Endless naturalness Rockstone is an exceptional collection of unalterable porcelain tiles that revolutionize finishes for high-traffic spaces. Rockstone offers extraordinary qualities, such as minimal porosity, durability of colors over time, certified CTE Class 2 R11 slipresistant properties and adaptation to heterogeneous spaces. The excellent properties of this full-body porcelain tile allow it to resist wear, chemicals, dirt or weight, while maintaining all its specific characteristics. Persia is luminous and rich in nuances, with a predominance of a pearl white base with components in ivory, beige, limestone, cream, gray, sand and ochre that give it a very realistic presence of chromatic particles in the aforementioned tones.