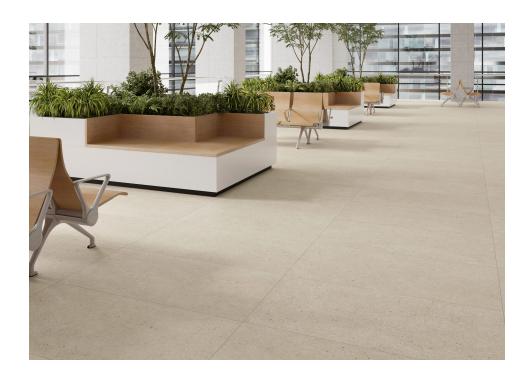

## Rockstone Persia

Endless naturalness Rockstone is an exceptional collection of unalterable porcelain tiles that revolutionize finishes for high-traffic spaces. Rockstone offers extraordinary qualities, such as minimal porosity, durability of colors over time, certified CTE Class 2 R11 slipresistant properties and adaptation to heterogeneous spaces. The excellent properties of this full-body porcelain tile allow it to resist wear, chemicals, dirt or weight, while maintaining all its specific characteristics. Persia is luminous and rich in nuances, with a predominance of a pearl white base with components in ivory, beige, limestone, cream, gray, sand and ochre that give it a very realistic presence of chromatic particles in the aforementioned tones.