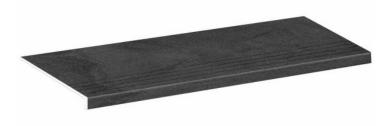

## Step Terranova Negro

PRICE / UNIT (VAT INCLUDED)

## CHARACTERISTICS

Finish: Natural Boxes / Pallet: 60 Kg / Box: 12.05 Kg / Pallet: 722.88 Degree of detonation: V3 (Medium) Pieces / Box: 6 M2 / Box: 0.54 M2 / Pallet: 32.4

Installation Installation: Pavement