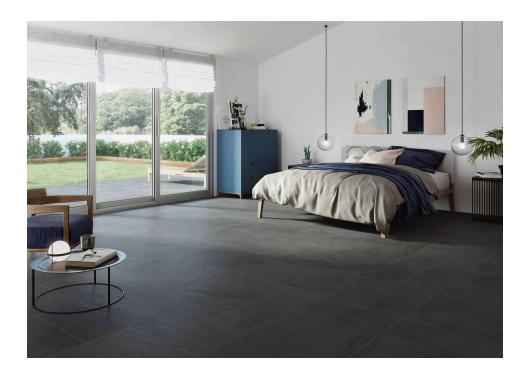

## Terranova

Natural shelter. The intense black colour is anything but sombre. The natural elegance of slate, its satin touch and the subtle sheets of its layers delve into the naturalness of a piece that recalls the worn effect of natural stone by adding the unchanging performance of porcelain tiles. Thus, the interiors created with Terranova are perfect for those who aim to shape a haven where everyone feels at home. Ideal to recall both the warm northern cabins beside the fireplace and high-contrast contemporary spaces, Terranova is also available in a modern hexagonal mesh format and can be used for combined floor tiles and in decorated and wall tile compositions.