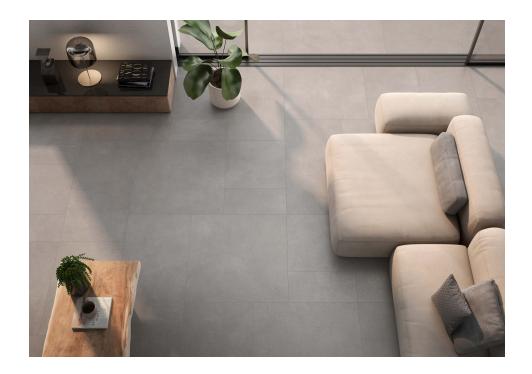

## **Abaco**

Total cement. Innovative, versatile and extremely functional, Ábaco is a collection that takes the nuances of cement to their highest level, improving them with the durability of porcelain tiles. Conceived both as floor and wall tile, this range combines formats, colours and finishes for outdoors and indoors, highlighting its worn effect filled with microtextures in endless interiors. From the Natural finish, closer to crafted cement, to the resistant satin finish of Lapado, a third option, the In&Out finish, provides a soft and highly antislip surface, ideal for indoors, outdoors and facades. Available in a wide colour range of neutral and rusty hues, it also features decorative lines with reliefs and organic or geometrical effects.