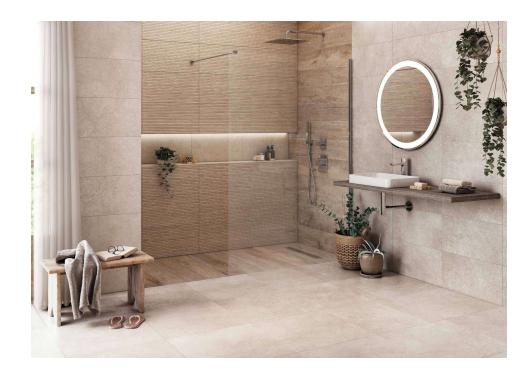

## Limestone

Essential neutrality. Shades and a mix of reflections bring life and realism to a collection inspired by limestone compounds to carefully replicate every particle, luminescence or nuance of these surfaces. Limestone is a classical and timeless proposal aimed at simple and essential interiors. Neutral places away from any noise, spaces at the service of an objective, giving all the protagonism to those who live in them, to their wishes and goals, always within grasp. In modular formats, whether rectified or not, its decorated lines, Ocala and Bosco, replicate the finish in wooden planks, thus allowing different combinations.