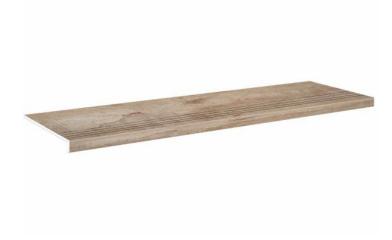

## Step Bosco Roble 30X120

PRICE / UNIT (VAT INCLUDED)

## CHARACTERISTICS

Finish: Natural
Boxes / Pallet: 30
Rectified sides
Kg / Box: 22.046
Kg / Pallet: 661.38

Degree of detonation: V3 (Medium)

Material: Full body porcelain tiles

Pieces / Box: 2 M2 / Box: 30 M2 / Pallet: 21.6

## Bosco

Unpredictable character. A technical prodigy that defies the senses, Bosco is able to capture the essence of the freshly cut wooden slats@their knots, tones and unique irregularities\( \mathbb{N} in a \) porcelain proposal for floor tiles in which, as in nature, it is not possible to find a pattern. Tailored to those captivating souls that do not look like anyone, this collection replicates the unpredictable natural wood in three hues⊠Roble, Visón and Gris⊠full of colour ranges and nuances. The collection also features a decorated option, Suite Bosco, which provides the effect of small wooden planks.