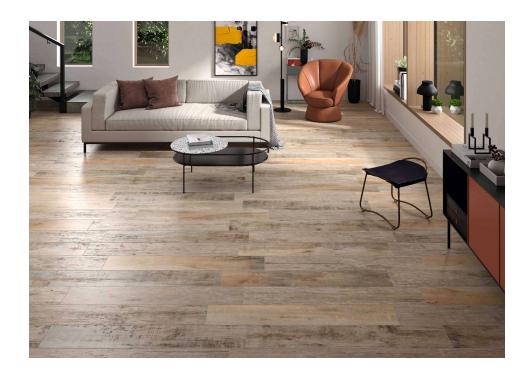

## BOSCO

## Step Bosco Roble 30X120

PRICE / UNIT (VAT INCLUDED)

## Bosco

Unpredictable character. A technical prodigy that defies the senses, Bosco is able to capture the essence of the freshly cut wooden slats@their knots, tones and unique irregularities\( \mathbb{N} in a \) porcelain proposal for floor tiles in which, as in nature, it is not possible to find a pattern. Tailored to those captivating souls that do not look like anyone, this collection replicates the unpredictable natural wood in three hues⊠Roble, Visón and Gris⊠full of colour ranges and nuances. The collection also features a decorated option, Suite Bosco, which provides the effect of small wooden planks.