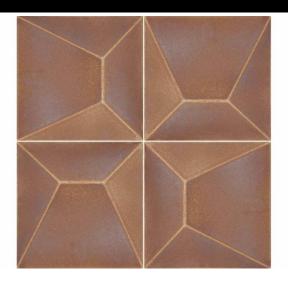

## **RV Block Rust BR**

PRICE / M2 (VAT INCLUDED)

## **RV Block 3D**

The Block Collection explores the high relief of the pieces, which seem to jump from the walls. The three-dimensional relief is further enhanced by the effects of light and shadow from the lighting. The color palette is versatile. Black and white are neutral patterns that match any style, while iridescent colors, slightly metallic, add a touch of boldness and sophistication.