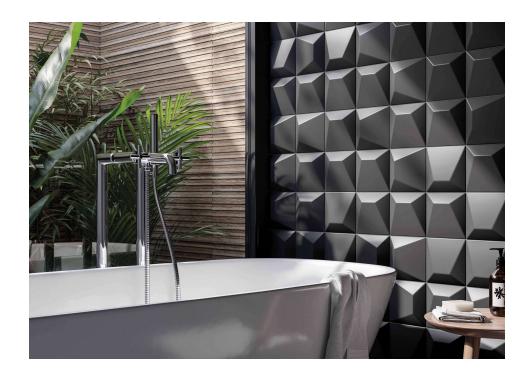

## RV BLOCK 3D

## **RV Block 3D**

The Block Collection explores the high relief of the pieces, which seem to jump from the walls. The three-dimensional relief is further enhanced by the effects of light and shadow from the lighting. The color palette is versatile. Black and white are neutral patterns that match any style, while iridescent colors, slightly metallic, add a touch of boldness and sophistication.