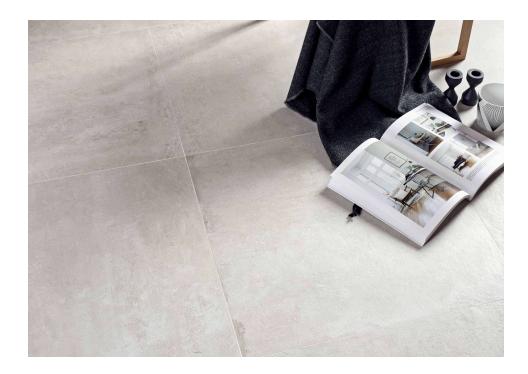

# Deko Terre Gris 30X90.2R

PRICE / M2 (VAT INCLUDED)

#### CHARACTERISTICS

Finish: Mate Boxes / Pallet: 51 Rectified sides Kg / Box: 23 Kg / Pallet: 1164 Degree of detonation: V2 (Low) Material: White body wall tile Pieces / Box: 5 M2 / Box: 1.35 M2 / Pallet: 68.85