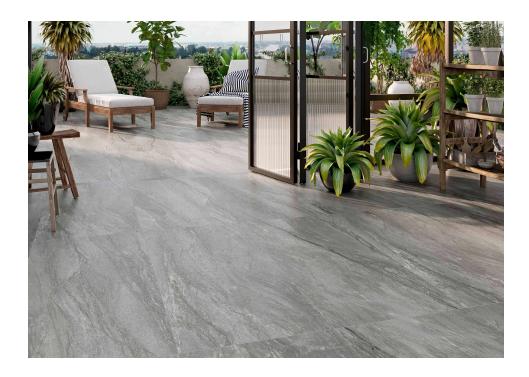

# Marble Platinum

Platinum is a Sea of Tranquillity on Earth, an elegant, chromatically sober marble with great visual detail, which envelopes you in a lunar landscape of sinuous grey veins, inspired by a quartzite that is singular for its rarity and beauty. The dark grooves running through each piece faithfully replicate the natural texture and shine of the stone with micro shades in anthracite grey, charcoal, slate, silver and ash. The grey range has been joined by a new one in luminous and ethereal pearl. The sensorial experience is not limited to the eyes, its polished smooth and slightly wavy to the touch finish with a satin matt effect is reminiscent of ancient marble worn by the passing of time. A dreamlike and inspiring porcelain tile that conveys calm and serenity.