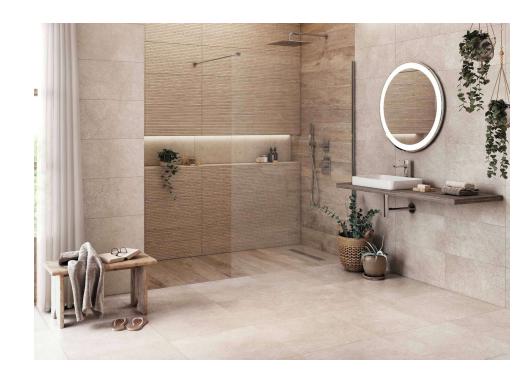

## Limestone

Essential neutrality. Shades and a mix of reflections bring life and realism to a collection inspired by limestone compounds to carefully replicate every particle, luminescence or nuance of these surfaces. Limestone is a classical and timeless proposal aimed at simple and essential interiors. Neutral places away from any noise, spaces at the service of an objective, giving all the protagonism to those who live in them, to their wishes and goals, always within grasp. In modular formats, whether rectified or not, its decorated lines, Ocala and Bosco, replicate the finish in wooden planks, thus allowing different combinations.

#### **Glazed Porcelain**

Suitable for all types of floor and wall applications, interior, exterior, facades as well as bathrooms and kitchens.

mm

Critical angle of slip (DIN 51130 - Ramp)

Critical sliding angle (DIN 51130 - Ramp): R-10

## **Glazed Porcelain**

Suitable for all types of floor and wall applications, interior, exterior, facades as well as bathrooms and kitchens.