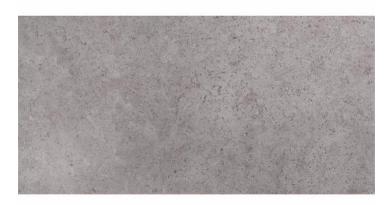

### Limestone Gris 30X60R

PRICE / M2 (VAT INCLUDED)

#### CHARACTERISTICS

Finish: Natural

Utilization groups: 4 - For high traffic

Boxes / Pallet: 48 Rectified sides Kg / Box: 29.3 Kg / Pallet: 1406.4

Degree of detonation: V3 (Medium)

Material: Glazed porcelain tiles

## Limestone

Essential neutrality. Shades and a mix of reflections bring life and realism to a collection inspired by limestone compounds to carefully replicate every particle, luminescence or nuance of these surfaces. Limestone is a classical and timeless proposal aimed at simple and essential interiors. Neutral places away from any noise, spaces at the service of an objective, giving all the protagonism to those who live in them, to their wishes and goals, always within grasp. In modular formats, whether rectified or not, its decorated lines, Ocala and Bosco, replicate the finish in wooden planks, thus allowing different combinations.