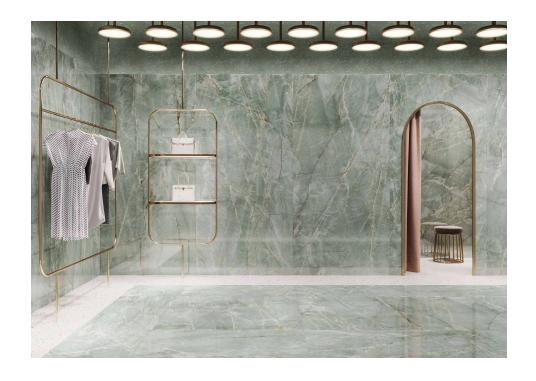

# Topazio

An intoxicating bright jade green, the polished Topazio series is synonymous with tempered beauty. Topazio essentially brings together all the nuances and variations of natural stone. It is born from the study of green Rajasthan marble, a complex stone where jade tones merge with ochre and ivory veins with striking results. This Super collection also includes 120x250 matt pieces that can be applied from floor to ceiling with imperceptible joints and grandiose finishes.