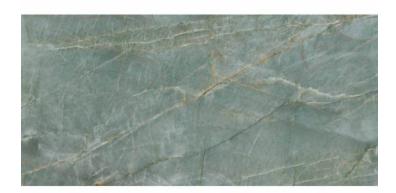

# Topazio

An intoxicating bright jade green, the polished Topazio series is synonymous with tempered beauty. Topazio essentially brings together all the nuances and variations of natural stone. It is born from the study of green Rajasthan marble, a complex stone where jade tones merge with ochre and ivory veins with striking results. This Super collection also includes 120x250 matt pieces that can be applied from floor to ceiling with imperceptible joints and grandiose finishes.