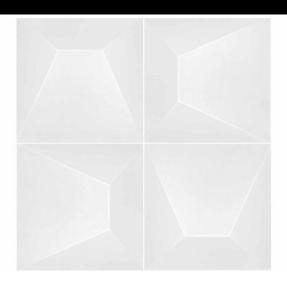

**RV BLOCK 3D** 

## **RV Block 3D**

The Block Collection explores the high relief of the pieces, which seem to jump from the walls. The three-dimensional relief is further enhanced by the effects of light and shadow from the lighting. The color palette is versatile. Black and white are neutral patterns that match any style, while iridescent colors, slightly metallic, add a touch of boldness and sophistication.