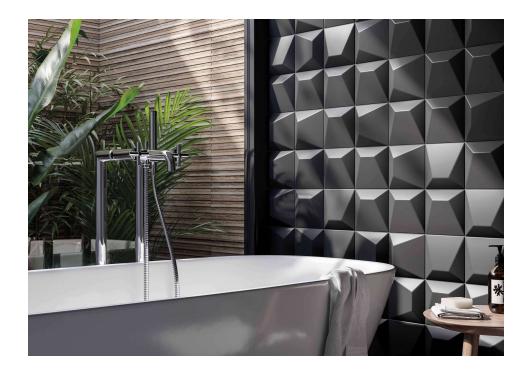

**RV BLOCK 3D** 

## **RV Block 3D**

The Block Collection explores the high relief of the pieces, which seem to jump from the walls. The three-dimensional relief is further enhanced by the effects of light and shadow from the lighting. The color palette is versatile. Black and white are neutral patterns that match any style, while iridescent colors, slightly metallic, add a touch of boldness and sophistication.