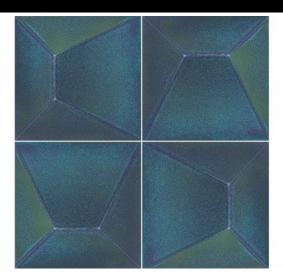

**RV BLOCK 3D** 

## **RV Block 3D**

The Block Collection explores the high relief of the pieces, which seem to jump from the walls. The three-dimensional relief is further enhanced by the effects of light and shadow from the lighting. The color palette is versatile. Black and white are neutral patterns that match any style, while iridescent colors, slightly metallic, add a touch of boldness and sophistication.