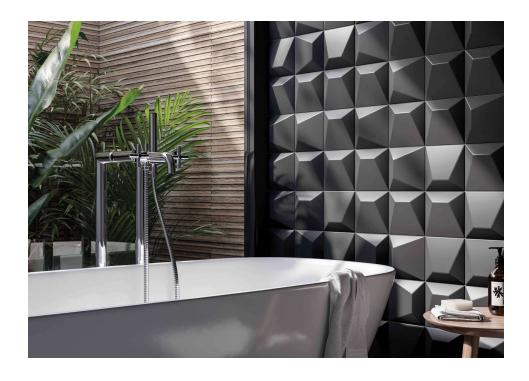

## **RV Block 3D**

The Block Collection explores the high relief of the pieces, which seem to jump from the walls. The three-dimensional relief is further enhanced by the effects of light and shadow from the lighting. The color palette is versatile. Black and white are neutral patterns that match any style, while iridescent colors, slightly metallic, add a touch of boldness and sophistication.