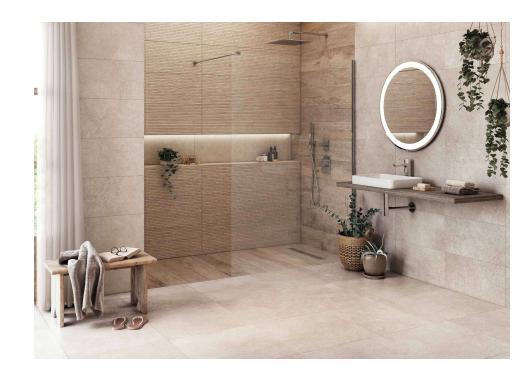

## Limestone

Essential neutrality. Shades and a mix of reflections bring life and realism to a collection inspired by limestone compounds to carefully replicate every particle, luminescence or nuance of these surfaces. Limestone is a classical and timeless proposal aimed at simple and essential interiors. Neutral places away from any noise, spaces at the service of an objective, giving all the protagonism to those who live in them, to their wishes and goals, always within grasp. In modular formats, whether rectified or not, its decorated lines, Ocala and Bosco, replicate the finish in wooden planks, thus allowing different combinations.