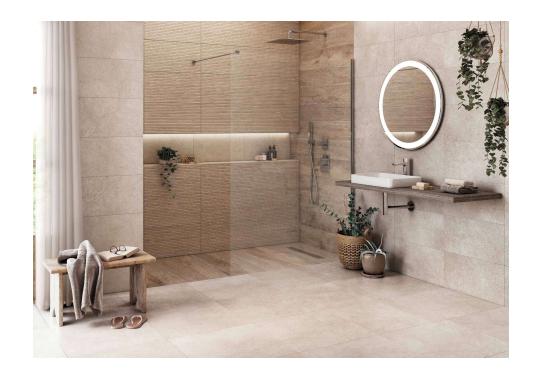

# Limestone

Essential neutrality. Shades and a mix of reflections bring life and realism to a collection inspired by limestone compounds to carefully replicate every particle, luminescence or nuance of these surfaces. Limestone is a classical and timeless proposal aimed at simple and essential interiors. Neutral places away from any noise, spaces at the service of an objective, giving all the protagonism to those who live in them, to their wishes and goals, always within grasp. In modular formats, whether rectified or not, its decorated lines, Ocala and Bosco, replicate the finish in wooden planks, thus allowing different combinations.