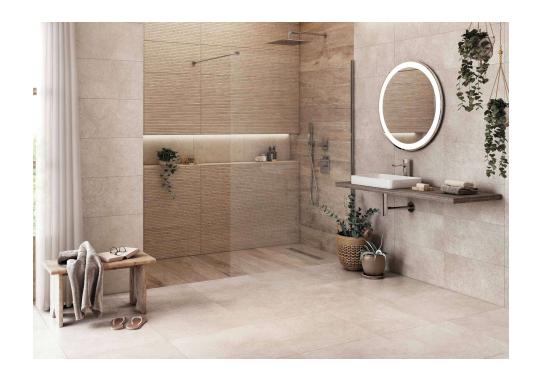

## Limestone Gris 30X90.2R

PRICE / M2 (VAT INCLUDED)

# Limestone

Essential neutrality. Shades and a mix of reflections bring life and realism to a collection inspired by limestone compounds to carefully replicate every particle, luminescence or nuance of these surfaces. Limestone is a classical and timeless proposal aimed at simple and essential interiors. Neutral places away from any noise, spaces at the service of an objective, giving all the protagonism to those who live in them, to their wishes and goals, always within grasp. In modular formats, whether rectified or not, its decorated lines, Ocala and Bosco, replicate the finish in wooden planks, thus allowing different combinations.