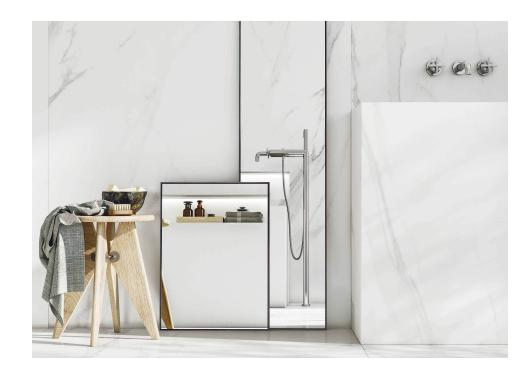

## Marble Calacatta

The new edition of a classic. Calacatta, a modern vision of an Italian marble that brings you to new standards in styles and trends, maintaining its prestige and quality. A fully, excellence and perfect ceramic adaptation of marble having the same texture, the same aesthetic effect, with a higher design and functionality. The new birth of a classic decorative element adapted to the needs and demands of nowadays but in a bigger size and thinner size.