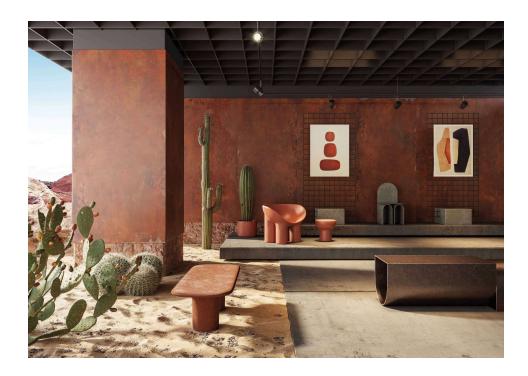

## Fire

Corten steel was developed in the 1930s for use in railways due to its resistance to corrosion. Since then it has been a source of inspiration and has gained prominence in the decoration universe due to its rusty appearance, reddish tones and industrial character. The Fire Collection in 120x250 cm tiles perfectly reproduces all these peculiarities and reactions to the weather, giving the porcelain tiles the appearance of natural wear.