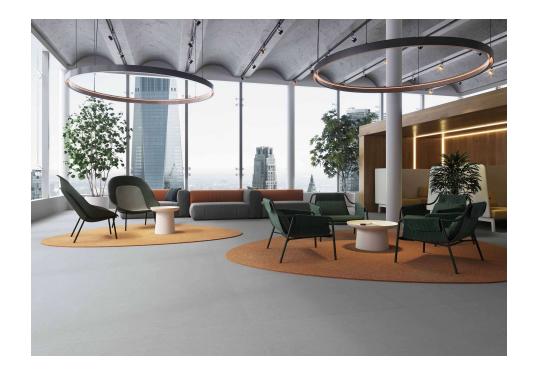

## Concrete

The porcelain tiles of the Concrete Collection redefine exposed concrete, a texture that is increasingly valued in contemporary architecture. Known for its versatility and for being timeless, concrete is no longer seen as just a support for environments and has been gaining more and more space on floors and walls. The highlight of the collection is the new 100x200cm format. The tiles are available in Matt and Polished finishes, ideal for creating a sense of visual unity for rooms with different usage needs.