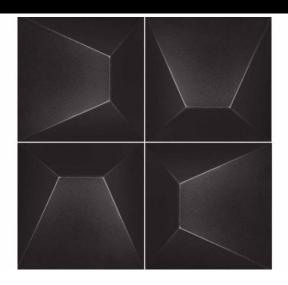

## **RV Block Black MT**

PRICE / M2 (VAT INCLUDED)

÷

Destonified

## **RV Block 3D**

The Block Collection explores the high relief of the pieces, which seem to jump from the walls. The three-dimensional relief is further enhanced by the effects of light and shadow from the lighting. The color palette is versatile. Black and white are neutral patterns that match any style, while iridescent colors, slightly metallic, add a touch of boldness and sophistication.