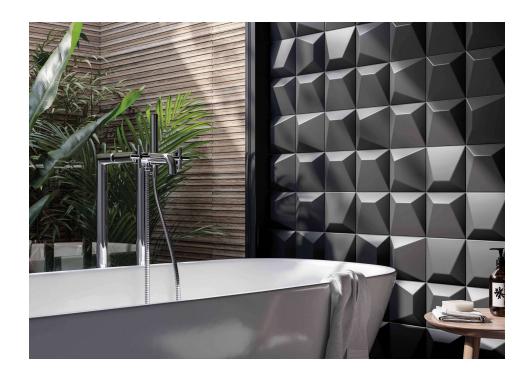

## **RV Block Black MT**

PRICE / M2 (VAT INCLUDED)

÷

Destonified

## **RV Block 3D**

The Block Collection explores the high relief of the pieces, which seem to jump from the walls. The three-dimensional relief is further enhanced by the effects of light and shadow from the lighting. The color palette is versatile. Black and white are neutral patterns that match any style, while iridescent colors, slightly metallic, add a touch of boldness and sophistication.