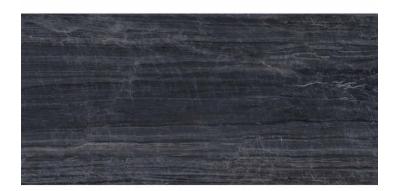

## Nero Caressi

The Nero Caressi marble is one of the most noble marbles found in nature. With a black background and white veins, it is mined in Turkey. Its nobility inspired the design of this Collection, which portrays the contrast of delicate and continuous veins on the deep black background and surprises with its natural beauty. The polished version, with unique shine from the Polished finish, impresses with refinement, while the Matt finish highlights the sophisticated 'black & white' contrast.