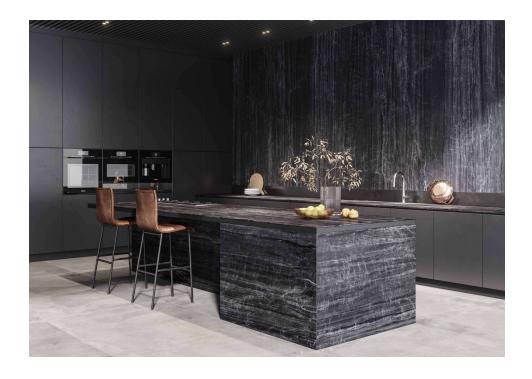

## NERO CARESSI

## Nero Caressi

The Nero Caressi marble is one of the most noble marbles found in nature. With a black background and white veins, it is mined in Turkey. Its nobility inspired the design of this Collection, which portrays the contrast of delicate and continuous veins on the deep black background and surprises with its natural beauty. The polished version, with unique shine from the Polished finish, impresses with refinement, while the Matt finish highlights the sophisticated 'black & white' contrast.