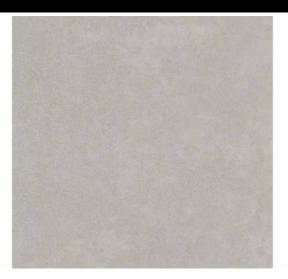

## LM Concrete Gray MT

PRICE / M2 (VAT INCLUDED)

## CHARACTERISTICS

Finish: Mate

**Utilization groups:** 5 - For intense traffic

Boxes / Pallet: 32 Rectified sides Kg / Box: 45.8

**Kg / Pallet**: 1545.92

Degree of detonation: V3 (Medium)

Pieces / Box: 2 M2 / Box: 2.84 M2 / Pallet: 91.2

## Concrete

The porcelain tiles of the Concrete Collection redefine exposed concrete, a texture that is increasingly valued in contemporary architecture. Known for its versatility and for being timeless, concrete is no longer seen as just a support for environments and has been gaining more and more space on floors and walls. The highlight of the collection is the new 100x200cm format. The tiles are available in Matt and Polished finishes, ideal for creating a sense of visual unity for rooms with different usage needs.