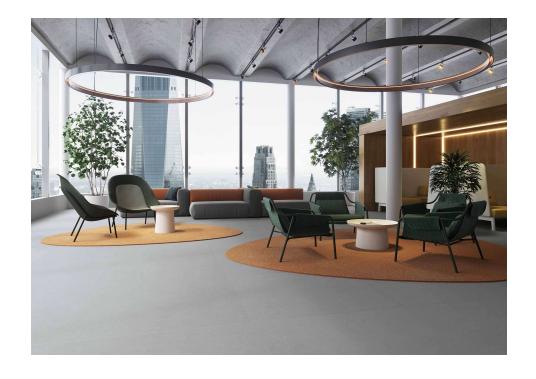

## CONCRETE

## LM Concrete Gray MT

PRICE / M2 (VAT INCLUDED)

## Concrete

The porcelain tiles of the Concrete Collection redefine exposed concrete, a texture that is increasingly valued in contemporary architecture. Known for its versatility and for being timeless, concrete is no longer seen as just a support for environments and has been gaining more and more space on floors and walls. The highlight of the collection is the new 100x200cm format. The tiles are available in Matt and Polished finishes, ideal for creating a sense of visual unity for rooms with different usage needs.