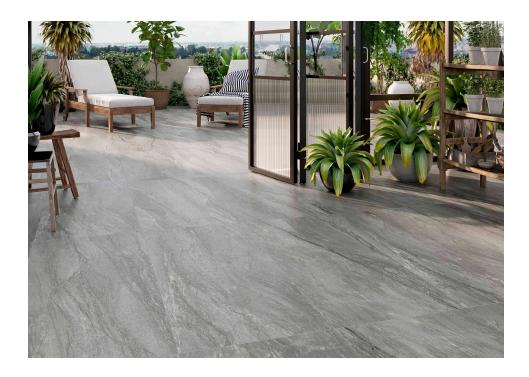

## Marble Platinum

Platinum is a Sea of Tranquillity on Earth, an elegant, chromatically sober marble with great visual detail, which envelopes you in a lunar landscape of sinuous grey veins, inspired by a quartzite that is singular for its rarity and beauty. The dark grooves running through each piece faithfully replicate the natural texture and shine of the stone with micro shades in anthracite grey, charcoal, slate, silver and ash. The grey range has been joined by a new one in luminous and ethereal pearl. The sensorial experience is not limited to the eyes, its polished smooth and slightly wavy to the touch finish with a satin matt effect is reminiscent of ancient marble worn by the passing of time. A dreamlike and inspiring porcelain tile that conveys calm and serenity.