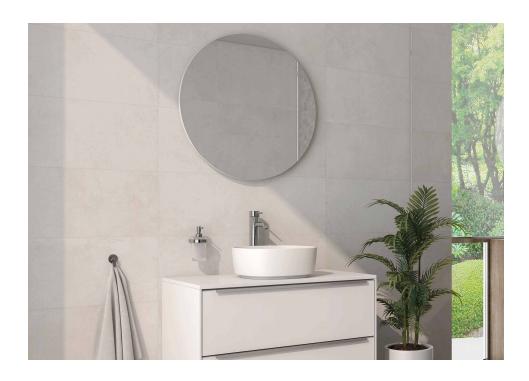

### Neo

Neo series wall tile represents versatility and, at the same time, the development of the material in matt version. Thanks to its variety of colours and designs, Neo is a modern, ductile wall and floor tile, highlighting and adapting to different environments just as effectively. Available in 30x90,2 R cm, 61,5x61,5 cm format and in two colours.