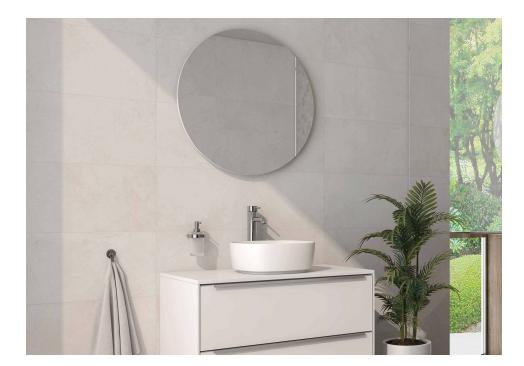

# Neo

Neo series wall tile represents versatility and, at the same time, the development of the material in matt version. Thanks to its variety of colours and designs, Neo is a modern, ductile wall and floor tile, highlighting and adapting to different environments just as effectively. Available in 30x90,2 R cm, 61,5x61,5 cm format and in two colours.