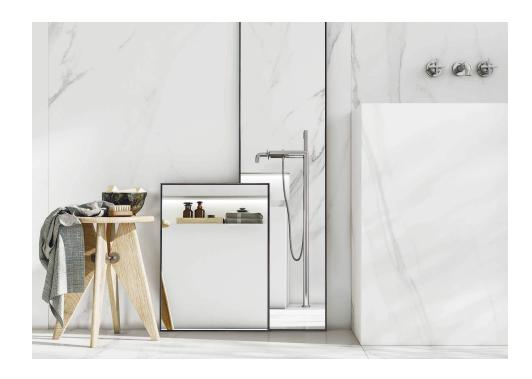

## MARBLE CALACATTA

## LM Calacatta Light MT

PRICE / UNIT (VAT INCLUDED)

## Marble Calacatta

The new edition of a classic. Calacatta, a modern vision of an Italian marble that brings you to new standards in styles and trends, maintaining its prestige and quality. A fully, excellence and perfect ceramic adaptation of marble having the same texture, the same aesthetic effect, with a higher design and functionality. The new birth of a classic decorative element adapted to the needs and demands of nowadays but in a bigger size and thinner size.