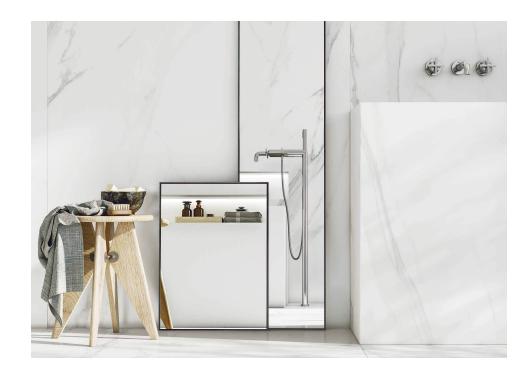

# Marble Calacatta

The new edition of a classic. Calacatta, a modern vision of an Italian marble that brings you to new standards in styles and trends, maintaining its prestige and quality. A fully, excellence and perfect ceramic adaptation of marble having the same texture, the same aesthetic effect, with a higher design and functionality. The new birth of a classic decorative element adapted to the needs and demands of nowadays but in a bigger size and thinner size.

# **White Body**

# **Polished Porcelain**

Polished porcelain rectified tiles suitable for areas such as kitchens and rooms, offices and halls.