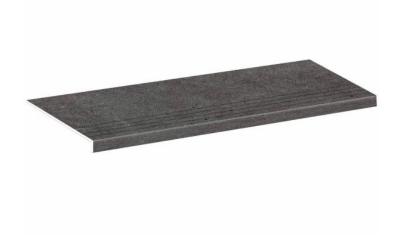

## Step Basel Negro 30X60

PRICE / UNIT (VAT INCLUDED)

## CHARACTERISTICS

Finish: Natural Boxes / Pallet: 22 Rectified sides **Kg / Box**: 9.57 **Kg / Pallet**: 210.45

Degree of detonation: V3 (Medium)

Material: Full body porcelain tiles

Pieces / Box: 2 M2 / Box: 0.36 M2 / Pallet: 7.92