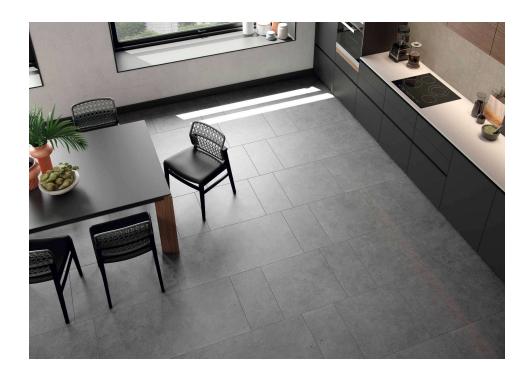

## Basel

Improved nature. Nature is perfect but there are those who dream of improving it. Basel replicates the soft touch of volcanic rock polished by water and its texture under the light in a porcelain proposal for floor and wall tiles with an outstanding performance. The object of desire of those who seek perfection and take care of every detail, this collection goes beyond the fragile porosity of natural stone without losing the authenticity of the ensemble.