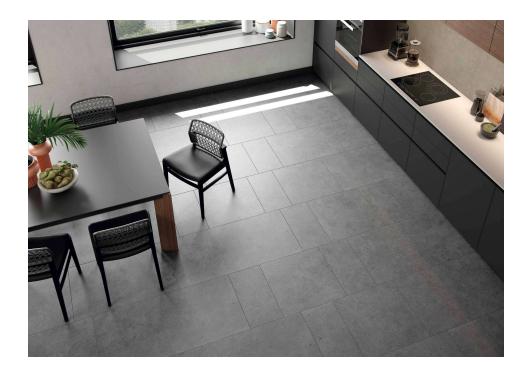

## Basel

Improved nature. Nature is perfect but there are those who dream of improving it. Basel replicates the soft touch of volcanic rock polished by water and its texture under the light in a porcelain proposal for floor and wall tiles with an outstanding performance. The object of desire of those who seek perfection and take care of every detail, this collection goes beyond the fragile porosity of natural stone without losing the authenticity of the ensemble.