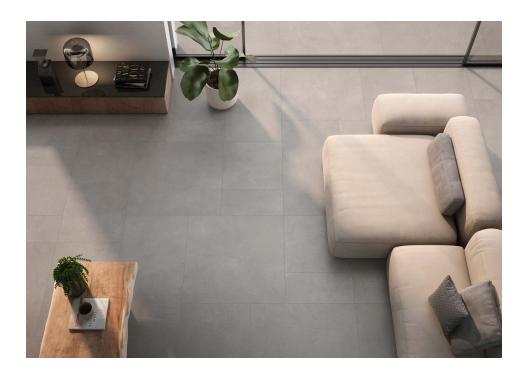

## Suite Abaco Ondas Arena 40X120R

PRICE / M2 (VAT INCLUDED)

# Abaco

Total cement. Innovative, versatile and extremely functional, Ábaco is a collection that takes the nuances of cement to their highest level, improving them with the durability of porcelain tiles. Conceived both as floor and wall tile, this range combines formats, colours and finishes for outdoors and indoors, highlighting its worn effect filled with microtextures in endless interiors. From the Natural finish, closer to crafted cement, to the resistant satin finish of Lapado, a third option, the In&Out finish, provides a soft and highly antislip surface, ideal for indoors, outdoors and facades. Available in a wide colour range of neutral and rusty hues, it also features decorative lines with reliefs and organic or geometrical effects.