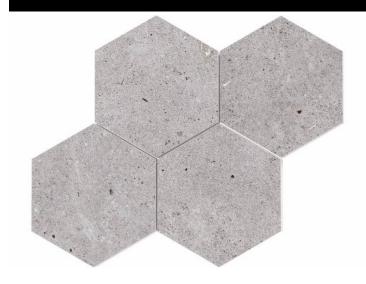

## Grid Hexagono Basel Gris

PRICE / UNIT (VAT INCLUDED)

### CHARACTERISTICS

Finish: Natural
Boxes / Pallet: 48
Kg / Box: 12.75
Kg / Pallet: 611.86

Degree of detonation: V3 (Medium)

Pieces / Box: 7
M2 / Box: 0.51
M2 / Pallet: 24.67

## Basel

Improved nature. Nature is perfect but there are those who dream of improving it. Basel replicates the soft touch of volcanic rock polished by water and its texture under the light in a porcelain proposal for floor and wall tiles with an outstanding performance. The object of desire of those who seek perfection and take care of every detail, this collection goes beyond the fragile porosity of natural stone without losing the authenticity of the ensemble.