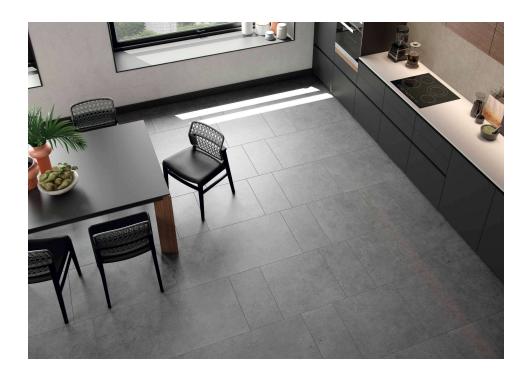

## Basel

Improved nature. Nature is perfect but there are those who dream of improving it. Basel replicates the soft touch of volcanic rock polished by water and its texture under the light in a porcelain proposal for floor and wall tiles with an outstanding performance. The object of desire of those who seek perfection and take care of every detail, this collection goes beyond the fragile porosity of natural stone without losing the authenticity of the ensemble.