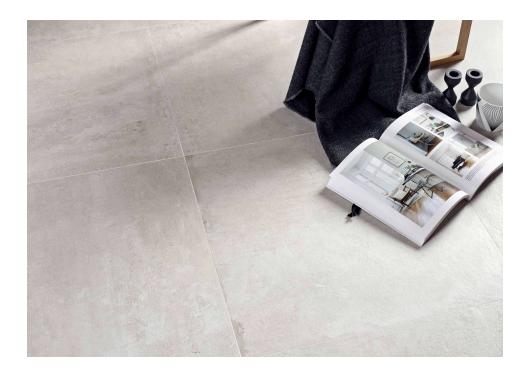

## Step Terre Grafito 30X60

PRICE / UNIT (VAT INCLUDED)

## CHARACTERISTICS

Finish: Natural Boxes / Pallet: 22 Rectified sides Kg / Box: 9.57 Kg / Pallet: 210.45 Degree of detonation: V3 (Medium) Material: Glazed porcelain tiles Pieces / Box: 2 M2 / Box: 0.36 M2 / Pallet: 7.92

## Тегге

Return to the origins. Baked clay, stone and painted cement reunite in a porcelain proposal inspired by the warmest European lifestyle. Terre looks back to the tradition of life on the streets, the sun and the joie de vivre to provide a range of floor and wall tiles that represent a return home, to our origins. A range filled with nuances of the past and strokes of modernity for those who enjoy creating spaces that make their loved ones happier. In a nod to pottery tradition, watercolour paintings and handcrafted nuances, the collection is available in a wide range of colours 🛛 Blanco, Beige, Gris and Grafito 🕅 with diverse decorated solutions. Therefore, along with the option of a jungle-style plant composition.