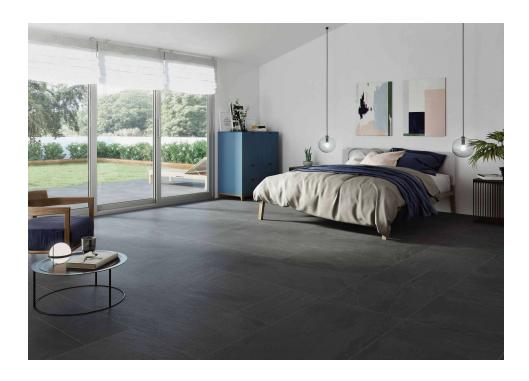

### Terranova

Natural shelter. The intense black colour is anything but sombre. The natural elegance of slate, its satin touch and the subtle sheets of its layers delve into the naturalness of a piece that recalls the worn effect of natural stone by adding the unchanging performance of porcelain tiles. Thus, the interiors created with Terranova are perfect for those who aim to shape a haven where everyone feels at home. Ideal to recall both the warm northern cabins beside the fireplace and high-contrast contemporary spaces, Terranova is also available in a modern hexagonal mesh format and can be used for combined floor tiles and in decorated and wall tile compositions.