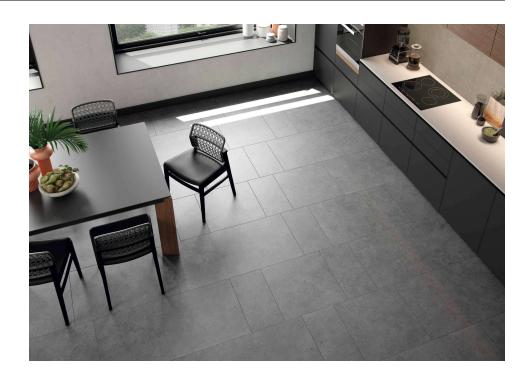

## Suite Basel Gris

PRICE / M2 (VAT INCLUDED)

## Basel

Improved nature. Nature is perfect but there are those who dream of improving it. Basel replicates the soft touch of volcanic rock polished by water and its texture under the light in a porcelain proposal for floor and wall tiles with an outstanding performance. The object of desire of those who seek perfection and take care of every detail, this collection goes beyond the fragile porosity of natural stone without losing the authenticity of the ensemble.