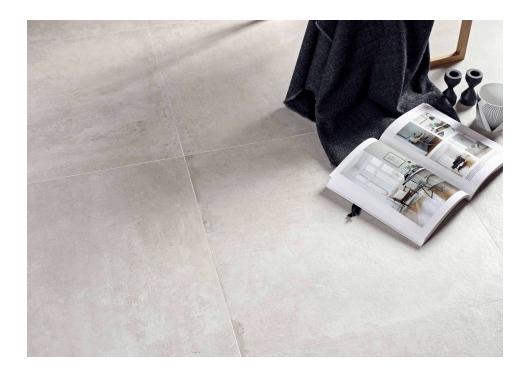

## Step Terre Blanco 30X60

PRICE / UNIT (VAT INCLUDED)

## CHARACTERISTICS

Finish: Natural Boxes / Pallet: 22 Rectified sides Kg / Box: 9.57 Kg / Pallet: 210.45 Degree of detonation: V3 (Medium) Material: Glazed porcelain tiles Pieces / Box: 2 M2 / Box: 0.36 M2 / Pallet: 7.92

## Тегге

Return to the origins. Baked clay, stone and painted cement reunite in a porcelain proposal inspired by the warmest European lifestyle. Terre looks back to the tradition of life on the streets, the sun and the joie de vivre to provide a range of floor and wall tiles that represent a return home, to our origins. A range filled with nuances of the past and strokes of modernity for those who enjoy creating spaces that make their loved ones happier. In a nod to pottery tradition, watercolour paintings and handcrafted nuances, the collection is available in a wide range of colours 🛛 Blanco, Beige, Gris and Grafito 🕅 with diverse decorated solutions. Therefore, along with the option of a jungle-style plant composition.