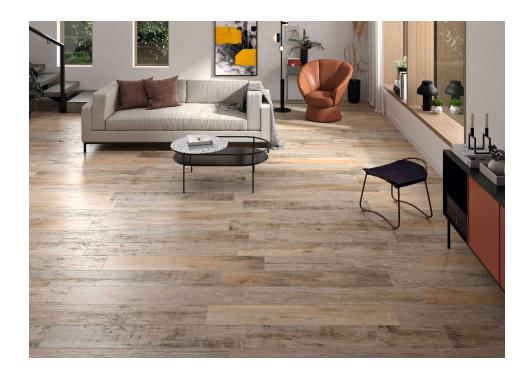

## BOSCO

## Bosco

Unpredictable character. A technical prodigy that defies the senses, Bosco is able to capture the essence of the freshly cut wooden slats@their knots, tones and unique irregularities\( \mathbb{N} in a \) porcelain proposal for floor tiles in which, as in nature, it is not possible to find a pattern. Tailored to those captivating souls that do not look like anyone, this collection replicates the unpredictable natural wood in three hues⊠Roble, Visón and Gris⊠full of colour ranges and nuances. The collection also features a decorated option, Suite Bosco, which provides the effect of small wooden planks.