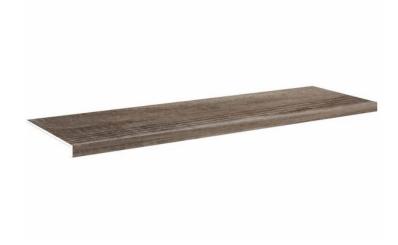

## Step Bosco Vison 30X120

PRICE / UNIT (VAT INCLUDED)

## CHARACTERISTICS

Finish: Natural
Boxes / Pallet: 30
Rectified sides
Kg / Box: 22.046
Kg / Pallet: 661.38

Degree of detonation: V3 (Medium)

Material: Full body porcelain tiles

Pieces / Box: 2 M2 / Box: 30 M2 / Pallet: 21.6