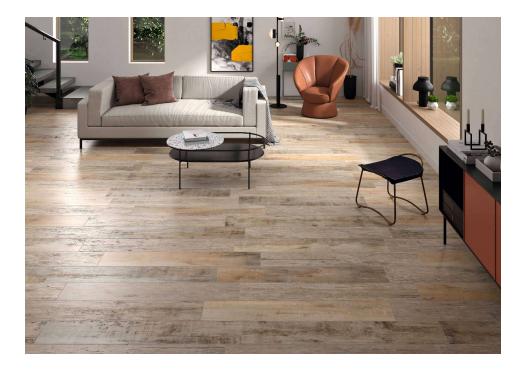

## Bosco

Unpredictable character. A technical prodigy that defies the senses, Bosco is able to capture the essence of the freshly cut wooden slats@their knots, tones and unique irregularities®in a porcelain proposal for floor tiles in which, as in nature, it is not possible to find a pattern. Tailored to those captivating souls that do not look like anyone, this collection replicates the unpredictable natural wood in three hues@Roble, Visón and Gris@full of colour ranges and nuances. The collection also features a decorated option, Suite Bosco, which provides the effect of small wooden planks.