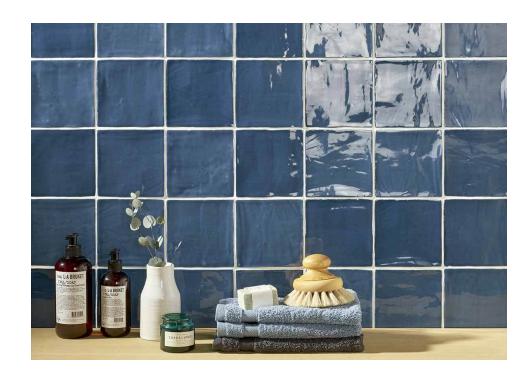

## St Tropez

The full personality of the traditional mosaics with the performance of high quality ceramics. St Tropez shapes places that move easily between modernity and a vintage style. Collection available in 34x29 cm., 30x30 cm. y 31x26,5 cm.