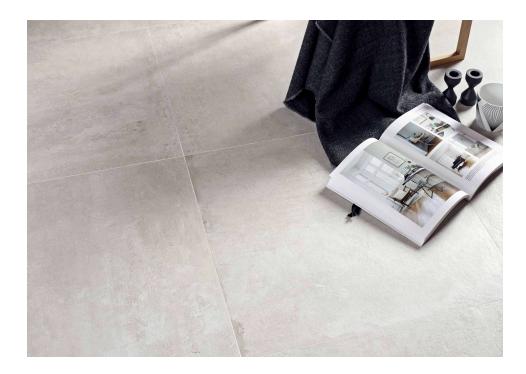

## Тегге

Return to the origins. Baked clay, stone and painted cement reunite in a porcelain proposal inspired by the warmest European lifestyle. Terre looks back to the tradition of life on the streets, the sun and the joie de vivre to provide a range of floor and wall tiles that represent a return home, to our origins. A range filled with nuances of the past and strokes of modernity for those who enjoy creating spaces that make their loved ones happier. In a nod to pottery tradition, watercolour paintings and handcrafted nuances, the collection is available in a wide range of colours 🛛 Blanco, Beige, Gris and Grafito 🕅 with diverse decorated solutions. Therefore, along with the option of a jungle-style plant composition.