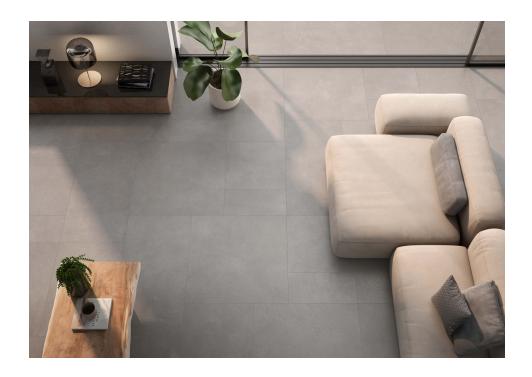

## Abaco Gris 60X120R

PRICE / M2 (VAT INCLUDED)

# Abaco

Total cement. Innovative, versatile and extremely functional, Ábaco is a collection that takes the nuances of cement to their highest level, improving them with the durability of porcelain tiles. Conceived both as floor and wall tile, this range combines formats, colours and finishes for outdoors and indoors, highlighting its worn effect filled with microtextures in endless interiors. From the Natural finish, closer to crafted cement, to the resistant satin finish of Lapado, a third option, the In&Out finish, provides a soft and highly antislip surface, ideal for indoors, outdoors and facades. Available in a wide colour range of neutral and rusty hues, it also features decorative lines with reliefs and organic or geometrical effects.