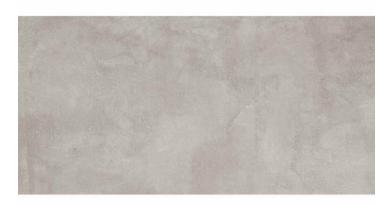

## Abaco Gris 60X120R

PRICE / M2 (VAT INCLUDED)

#### CHARACTERISTICS

Finish: Natural

Utilization groups: 4 - For high traffic

Boxes / Pallet: 30 Rectified sides Kg / Box: 35.82 Kg / Pallet: 1074.6

Degree of detonation: V3 (Medium)

Material: Full Body Porcelain Tile