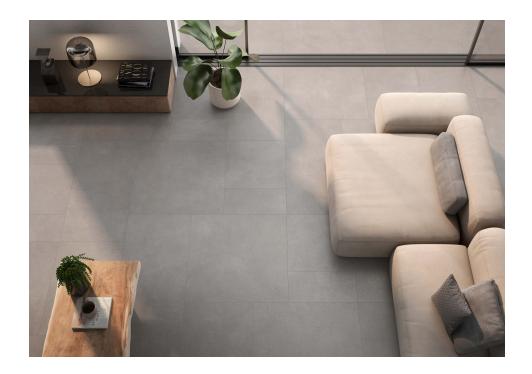

### Abaco Gris 60X60R

PRICE / M2 (VAT INCLUDED)

# Abaco

Total cement. Innovative, versatile and extremely functional, Ábaco is a collection that takes the nuances of cement to their highest level, improving them with the durability of porcelain tiles. Conceived both as floor and wall tile, this range combines formats, colours and finishes for outdoors and indoors, highlighting its worn effect filled with microtextures in endless interiors. From the Natural finish, closer to crafted cement, to the resistant satin finish of Lapado, a third option, the In&Out finish, provides a soft and highly antislip surface, ideal for indoors, outdoors and facades. Available in a wide colour range of neutral and rusty hues, it also features decorative lines with reliefs and organic or geometrical effects.