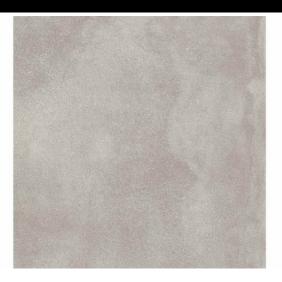

# Abaco

Total cement. Innovative, versatile and extremely functional, Ábaco is a collection that takes the nuances of cement to their highest level, improving them with the durability of porcelain tiles. Conceived both as floor and wall tile, this range combines formats, colours and finishes for outdoors and indoors, highlighting its worn effect filled with microtextures in endless interiors. From the Natural finish, closer to crafted cement, to the resistant satin finish of Lapado, a third option, the In&Out finish, provides a soft and highly antislip surface, ideal for indoors, outdoors and facades. Available in a wide colour range of neutral and rusty hues, it also features decorative lines with reliefs and organic or geometrical effects.