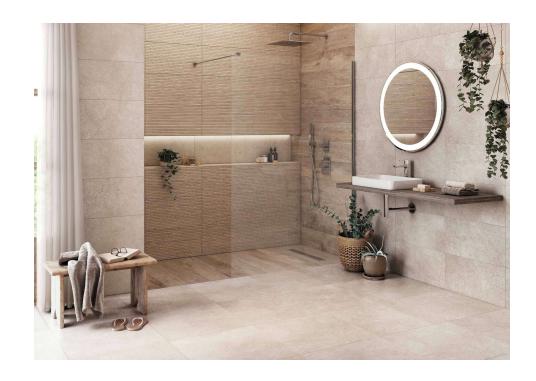

## Limestone

Essential neutrality. Shades and a mix of reflections bring life and realism to a collection inspired by limestone compounds to carefully replicate every particle, luminescence or nuance of these surfaces. Limestone is a classical and timeless proposal aimed at simple and essential interiors. Neutral places away from any noise, spaces at the service of an objective, giving all the protagonism to those who live in them, to their wishes and goals, always within grasp. In modular formats, whether rectified or not, its decorated lines, Ocala and Bosco, replicate the finish in wooden planks, thus allowing different combinations.