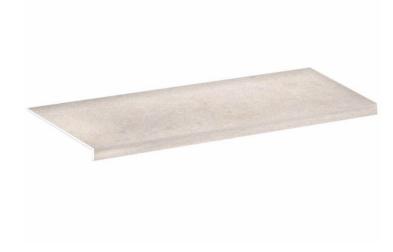

## Step Limestone Arena

PRICE / UNIT (VAT INCLUDED)

## CHARACTERISTICS

Finish: Natural Boxes / Pallet: 22 Kg / Box: 9.57 Kg / Pallet: 210.45

Degree of detonation: V3 (Medium)

Pieces / Box: 2 M2 / Box: 0.36 M2 / Pallet: 7.92

**Installation**Installation: Pavement