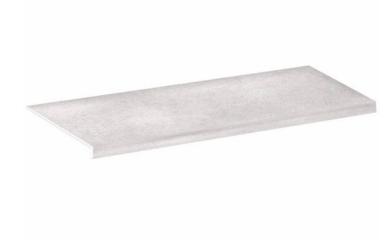

## Step Limestone Blanco

PRICE / UNIT (VAT INCLUDED)

## CHARACTERISTICS

Finish: Natural Boxes / Pallet: 22 Kg / Box: 9.57 Kg / Pallet: 210.45

Degree of detonation: V3 (Medium)

Pieces / Box: 2 M2 / Box: 0.36 M2 / Pallet: 7.92

**Installation**Installation: Pavement