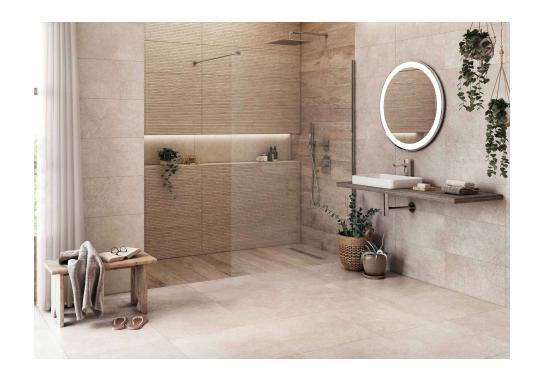

### Limestone

Essential neutrality. Shades and a mix of reflections bring life and realism to a collection inspired by limestone compounds to carefully replicate every particle, luminescence or nuance of these surfaces. Limestone is a classical and timeless proposal aimed at simple and essential interiors. Neutral places away from any noise, spaces at the service of an objective, giving all the protagonism to those who live in them, to their wishes and goals, always within grasp. In modular formats, whether rectified or not, its decorated lines, Ocala and Bosco, replicate the finish in wooden planks, thus allowing different combinations.