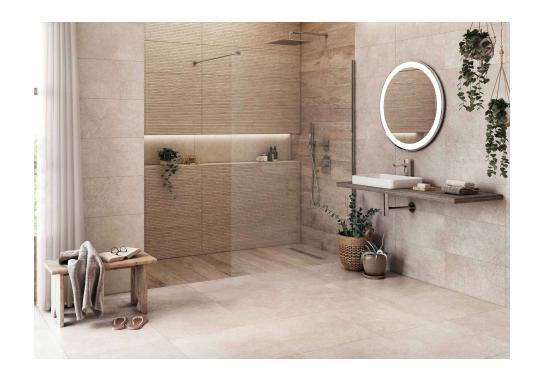

## Limestone

Essential neutrality. Shades and a mix of reflections bring life and realism to a collection inspired by limestone compounds to carefully replicate every particle, luminescence or nuance of these surfaces. Limestone is a classical and timeless proposal aimed at simple and essential interiors. Neutral places away from any noise, spaces at the service of an objective, giving all the protagonism to those who live in them, to their wishes and goals, always within grasp. In modular formats, whether rectified or not, its decorated lines, Ocala and Bosco, replicate the finish in wooden planks, thus allowing different combinations.