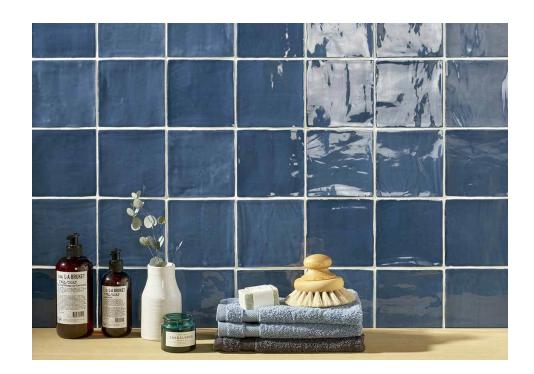

# St Tropez

The full personality of the traditional mosaics with the performance of high quality ceramics. St Tropez shapes places that move easily between modernity and a vintage style. Collection available in 34x29 cm., 30x30 cm. y 31x26,5 cm.