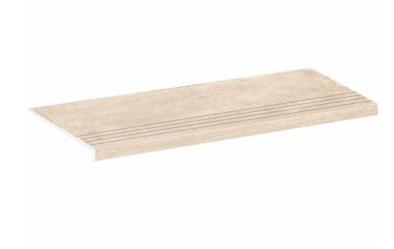

## Step Terre Beige 30X60

PRICE / UNIT (VAT INCLUDED)

## CHARACTERISTICS

Finish: Natural
Boxes / Pallet: 22
Rectified sides
Kg / Box: 9.57
Kg / Pallet: 210.45

Degree of detonation: V3 (Medium)

Material: Glazed porcelain tiles

Pieces / Box: 2 M2 / Box: 0.36 M2 / Pallet: 7.92