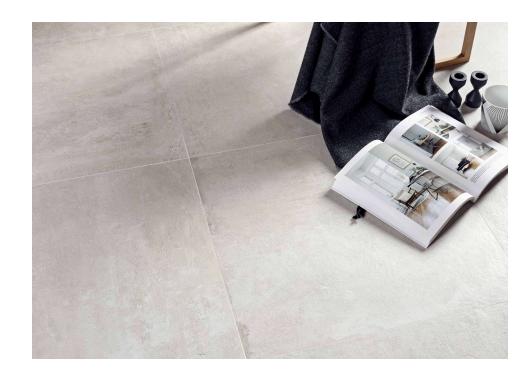

## Step Terre Beige 30X60

PRICE / UNIT (VAT INCLUDED)

## CHARACTERISTICS

Finish: Natural
Boxes / Pallet: 22
Rectified sides
Kg / Box: 9.57
Kg / Pallet: 210.45

Degree of detonation: V3 (Medium)

Material: Glazed porcelain tiles

Pieces / Box: 2 M2 / Box: 0.36 M2 / Pallet: 7.92

## Terre

Return to the origins. Baked clay, stone and painted cement reunite in a porcelain proposal inspired by the warmest European lifestyle. Terre looks back to the tradition of life on the streets, the sun and the joie de vivre to provide a range of floor and wall tiles that represent a return home, to our origins. A range filled with nuances of the past and strokes of modernity for those who enjoy creating spaces that make their loved ones happier. In a nod to pottery tradition, watercolour paintings and handcrafted nuances, the collection is available in a wide range of colours MBlanco, Beige, Gris and GrafitoM with diverse decorated solutions. Therefore, along with the option of a jungle-style plant composition.