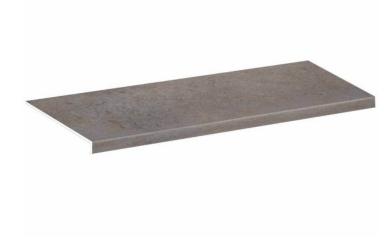

#### LIMESTONE

## **Step Limestone Vison**

PRICE / UNIT (VAT INCLUDED)

#### CHARACTERISTICS

Finish: Natural Boxes / Pallet: 22 Kg / Box: 9.57 Kg / Pallet: 210.45

Degree of detonation: V3 (Medium)

Pieces / Box: 2 M2 / Box: 0.36 M2 / Pallet: 7.92