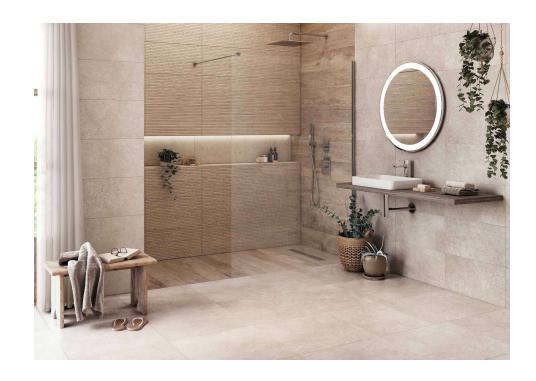

### Limestone

Essential neutrality. Shades and a mix of reflections bring life and realism to a collection inspired by limestone compounds to carefully replicate every particle, luminescence or nuance of these surfaces. Limestone is a classical and timeless proposal aimed at simple and essential interiors. Neutral places away from any noise, spaces at the service of an objective, giving all the protagonism to those who live in them, to their wishes and goals, always within grasp. In modular formats, whether rectified or not, its decorated lines, Ocala and Bosco, replicate the finish in wooden planks, thus allowing different combinations.