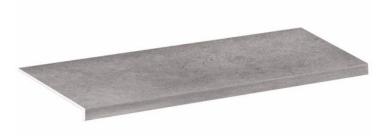

## **Step Limestone Gris**

PRICE / UNIT (VAT INCLUDED)

## CHARACTERISTICS

Finish: Natural Boxes / Pallet: 22 Kg / Box: 9.57 Kg / Pallet: 210.45 Degree of detonation: V3 (Medium) Pieces / Box: 2 M2 / Box: 0.36 M2 / Pallet: 7.92

Installation Installation: Pavement