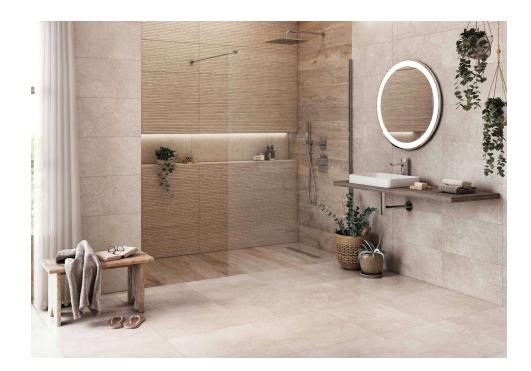

## Limestone

Essential neutrality. Shades and a mix of reflections bring life and realism to a collection inspired by limestone compounds to carefully replicate every particle, luminescence or nuance of these surfaces. Limestone is a classical and timeless proposal aimed at simple and essential interiors. Neutral places away from any noise, spaces at the service of an objective, giving all the protagonism to those who live in them, to their wishes and goals, always within grasp. In modular formats, whether rectified or not, its decorated lines, Ocala and Bosco, replicate the finish in wooden planks, thus allowing different combinations.