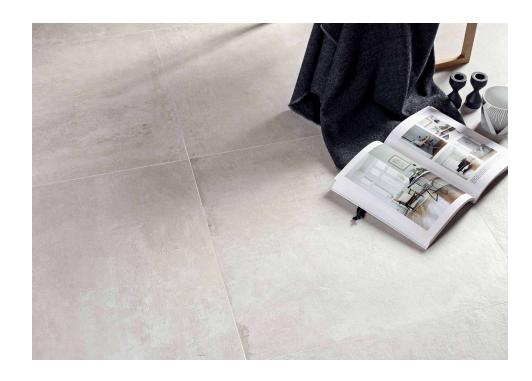

## Terre

Return to the origins. Baked clay, stone and painted cement reunite in a porcelain proposal inspired by the warmest European lifestyle. Terre looks back to the tradition of life on the streets, the sun and the joie de vivre to provide a range of floor and wall tiles that represent a return home, to our origins. A range filled with nuances of the past and strokes of modernity for those who enjoy creating spaces that make their loved ones happier. In a nod to pottery tradition, watercolour paintings and handcrafted nuances, the collection is available in a wide range of colours MBlanco, Beige, Gris and GrafitoM with diverse decorated solutions. Therefore, along with the option of a jungle-style plant composition.