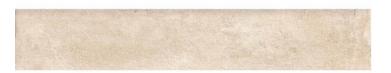

## Skirting Terre Beige 10X60

PRICE / UNIT (VAT INCLUDED)

## CHARACTERISTICS

Finish: Natural
Boxes / Pallet: 60
Rectified sides
Kg / Box: 13.32
Kg / Pallet: 799

Degree of detonation: V3 (Medium)

Material: Glazed porcelain tiles

Pieces / Box: 10 M2 / Box: 0.6 M2 / Pallet: 36

## Terre

Return to the origins. Baked clay, stone and painted cement reunite in a porcelain proposal inspired by the warmest European lifestyle. Terre looks back to the tradition of life on the streets, the sun and the joie de vivre to provide a range of floor and wall tiles that represent a return home, to our origins. A range filled with nuances of the past and strokes of modernity for those who enjoy creating spaces that make their loved ones happier. In a nod to pottery tradition, watercolour paintings and handcrafted nuances, the collection is available in a wide range of colours MBlanco, Beige, Gris and GrafitoM with diverse decorated solutions. Therefore, along with the option of a jungle-style plant composition.